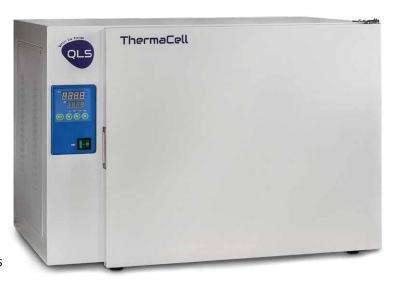

## ThermaCell Heating Incubators

ThermaCell-35, ThermaCell-50, ThermaCell-80

#### Overview

The ThermaCell range of heating incubators consists of three models with different chamber capacities of 35L, 50L and 80L.

The incubators are high quality, reliable and safe, with the air forcing convection with the blower fan installed at the back of the inner chamber. The internal surface has a semi cicular arc at the corners for easy cleaning. Fibrrglass is used for insulation to ensure accurate heating and preservation of temperature. The space between the shelves is adjustable.

#### **Features**

- Microprocessor controller with digital display
- Exterior made of stainless steel 304, inner chamber is galvanized sheet
- Inner glass door for easy observation
   Temperature range from RT+5 60°C