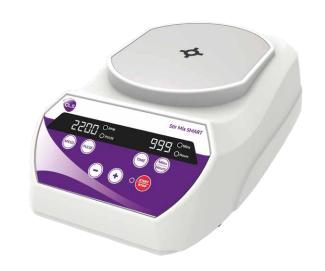

# Stir Mix SMART Magnetic Stirrer

MS-C-2200

#### Overview

Stir Mix SMART is a high performance magnetic stirrer with last run memory feature and variable speed ranging from 200 to 2200 RPM in steps of ± 10 RPM. Closed design allows easy cleaning & protects the equipment from accidental spills.

### **Features**

- Variable speed ranging from 200 to 2200 RPM
- Closed design allows easy cleaning & protects the equipment from accidental spills

- Digital display for easy reading of parameters
  Long timer setting from 1-999 minutes & infinite mode
  Programmable pulse mode feature with 'run-pause-run' motion