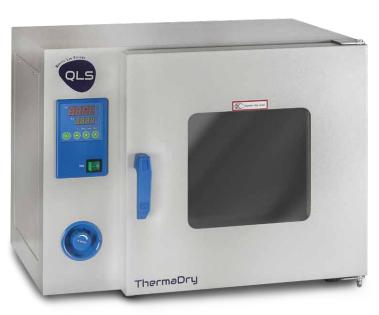

#### Overview

ThermaDry are benchtop drying ovens. The range consists of three models with different chamber capacities including 30L, 50L and 80L. They can be used for various applications including drying, sterilisation, wax melting and other applications in scientific research and other laboratories. The door has a glass viewing window with a clear view of the interior. The temperature control system provides precise temperature control. The set temperature and the temperature in the cabinet are digitally displayed.

#### Features

- PID Controller
- Temperature Range from RT+10-300°C
- Exterior made of stainless steel 304, inner chamber is galvanized sheet
- Uniform distribution of air temperature
  Forced-air convection
- Double layer glass door with large viewing window