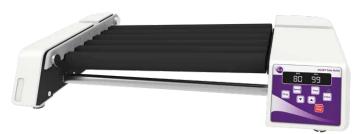

### Overview

QLS Roller provides gentle highly efficient rocking and rolling motions, ideal for mixing blood samples, viscous substances and liquid-solid suspensions. Used for prevention of blood coagulation, immune precipitation and other applications. Programmable pulse mode feature with 'Run-Pause-Run' motion and digital display with soft touch keypad provides the advanced features to the user.

#### **Features**

- Adjustable rollers spacing to hold different diameter tubes
  Speed setting from 10 to 80 RPM & timer from 1 min to 99 min & infinite mode
- Brushless DC motor for maintenance free long life and quiet operation
- Removable rollers for easy cleaning in case of sample spillage
- Digital display with soft touch keypad
- Microprocessor controller for accurate speed under variable load

# SMART Tube Roller

SP5000-S